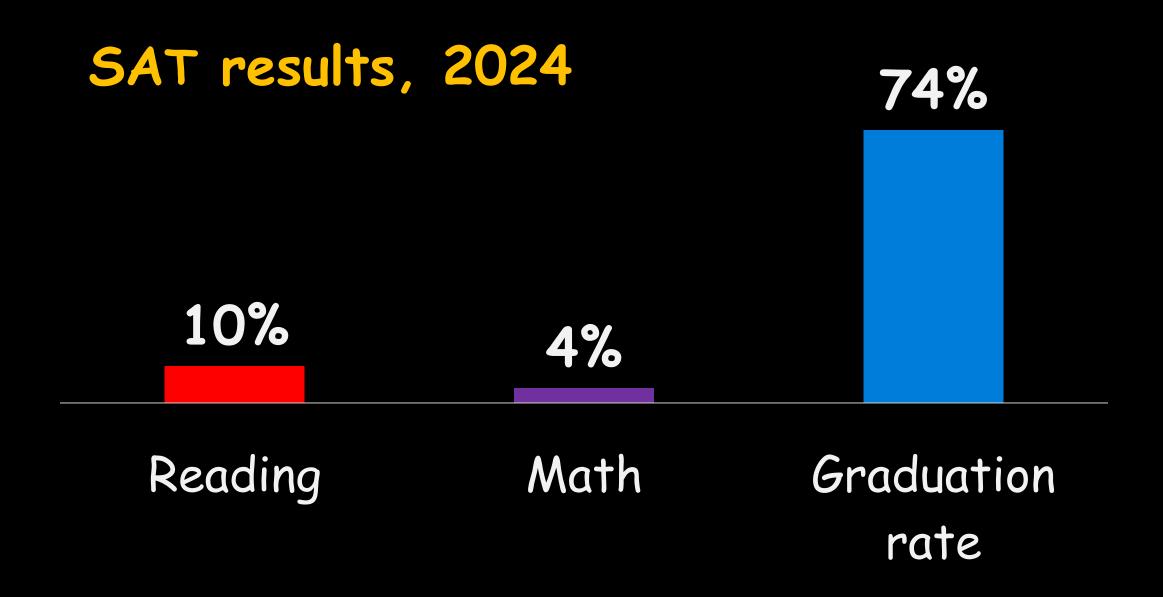

## Decatur School District Results 2024

Students scoring proficient in reading on the SAT, 2024

#### Decatur students reading at grade level, 2024:

Blacks: 6%

Hispanics: 10%

Whites: 14%

#### Decatur students math at grade level, 2024:

Blacks: 1%

Hispanics: 6%

Whites: 6%

Black students reading at grade level, 2024

| Grade    | Reading |
|----------|---------|
| Grade 3  | 2%      |
| Grade 4  | 6%      |
| Grade 5  | 6%      |
| Grade 6  | 6%      |
| Grade 7  | 6%      |
| Grade 8  | 13%     |
| Grade 11 | 4%      |