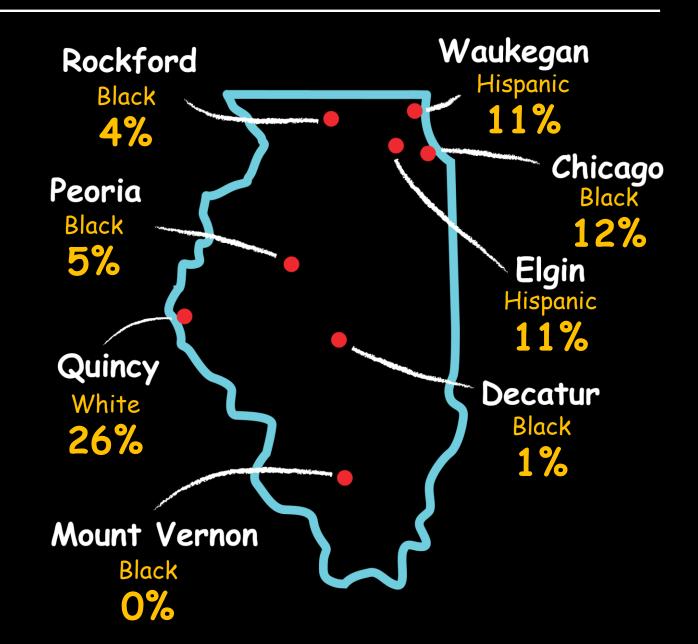

## Decatur School District Results 2024

Students scoring proficient in reading on the SAT, 2024

#### Decatur students reading at grade level, 2024:

Blacks: 6%

Hispanics: 10%

Whites: 14%

#### Decatur students math at grade level, 2024:

Blacks: 1%

Hispanics: 6%

Whites: 6%

Black students reading at grade level, 2024

| Grade    | Reading |
|----------|---------|
| Grade 3  | 2%      |
| Grade 4  | 6%      |
| Grade 5  | 6%      |
| Grade 6  | 6%      |
| Grade 7  | 6%      |
| Grade 8  | 13%     |
| Grade 11 | 4%      |